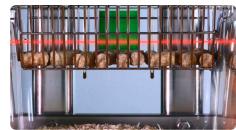

#### Comprehensive system that manages:

- Autowatering leak detection
- Bedding conditions
- Presence of food and water bottle (fig.2)
- Animal activity (unusual levels)
- Cage searching and identification via LED lighting (fig.1)