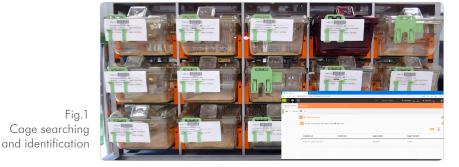

#### Comprehensive system that manages:

- Autowatering leak detection
- Bedding conditions
- Presence of food and water bottle (fig.2)
- Animal activity (unusual levels)
- Cage searching and identification via LED lighting (fig.1)