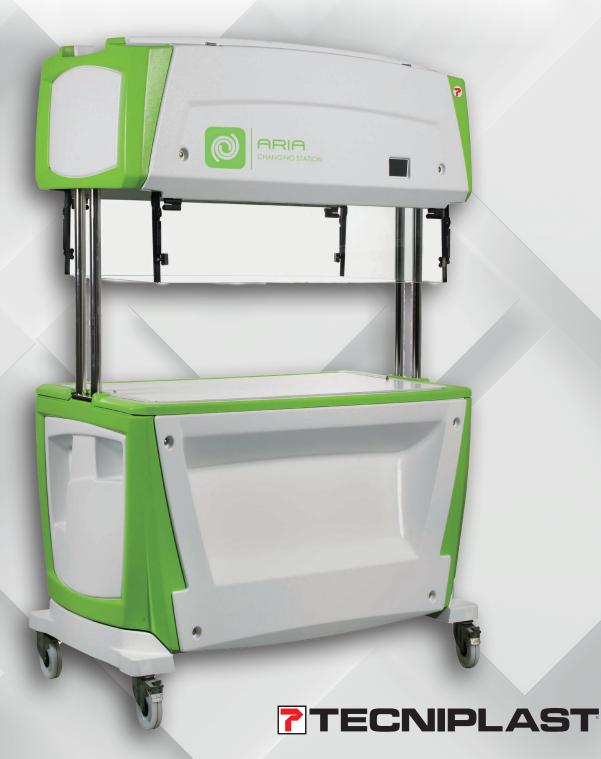

# **Silent Operation**

The CS60 Auris utilizes advanced sound insulation system and engineered airflows to reduce noise. Ideal for maintaining a calm atmosphere in the lab animal room.

## **HEPA Filtered Airflow**

High Efficiency air plenums design and Laminar Airflow Technology (ISO 3 air quality) ensures a clean, sterile environment for safe and effective cage change procedures protecting the operators and environment from allergens and potential contaminants.

### **Ergonomic Design**

Designed with user comfort in mind, the station features height adjustability, remarkable lightness, and a patented dual configuration of work surface, allowing technicians to work efficiently and comfortably.