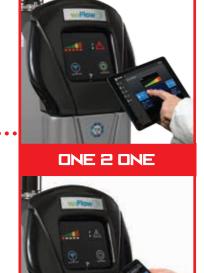

WI FLOW

Connectivity at your fingertips: wherever and whenever!

- Complete control of all settings and parameters via portable device (any tablet, smartphone or laptop). One control device for unlimited AHUs
- Full access to the advanced features of the AHU, including power-saving mode and night mode: reduced running costs and undisturbed environment for the animals
- Pre-arranged for GLARDIAN (optional): the state-of-the art system that allows to remotely control all units, receive notifications of alarms and record all the parameters' trends
- PMD (Performance Monitoring Device) allows for blower and HEPA filter status monitoring with a user-friendly indicator: safe and monitored ventilation