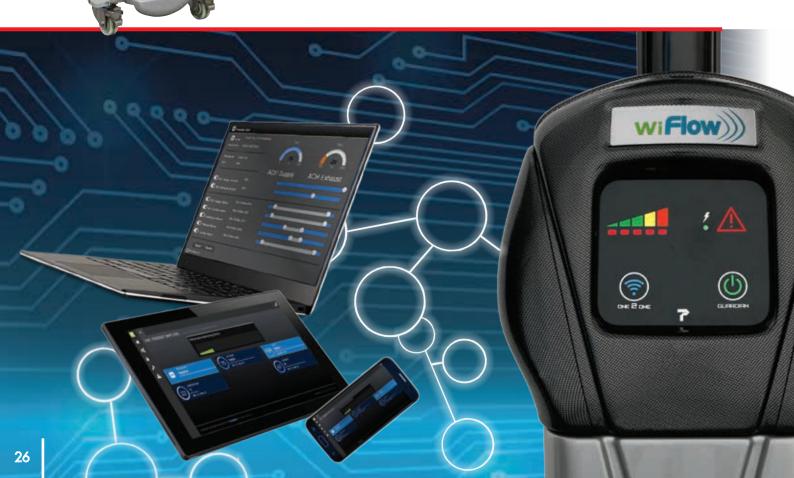

WI FLOW

Connectivity at your fingertips: wherever and whenever!

- Complete control of all settings and parameters via portable device (any tablet, smartphone or laptop). One control device for unlimited AHUs
- Full access to the advanced features of the AHU, including power-saving mode and night mode: reduced running costs and undisturbed environment for the animals
- Pre-arranged for GLARDIAN (optional): the state-of-the art system that allows to remotely control all units, receive notifications of alarms and record all the parameters' trends
- PMD (Performance Monitoring Device) allows for blower and HEPA filter status monitoring with a user-friendly indicator: safe and monitored ventilation