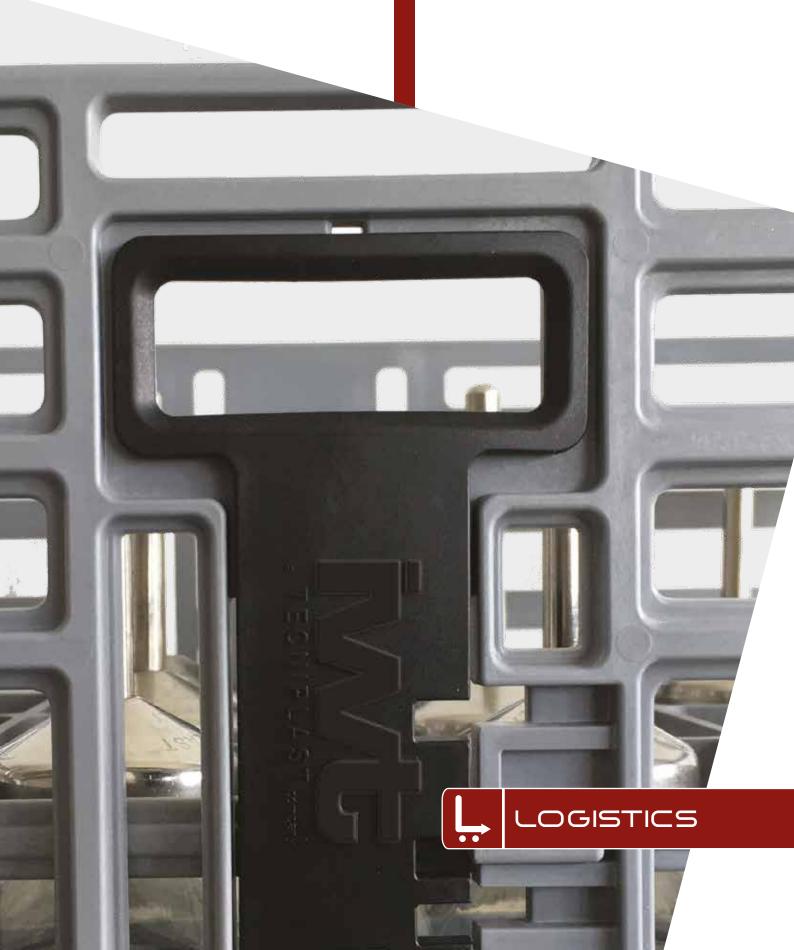

#### PATENTED QUICK LOCK & RELEASE EMBEDDED LID

A patented solution allows to avoid the annoying removable lids used to hold in place the bottles when manipulated upside down. An embedded grid permits to lock or release bottles with a simple sliding movement; this improves any activity from cage changing to washing especially when combined with the drawer style transport trolleys.