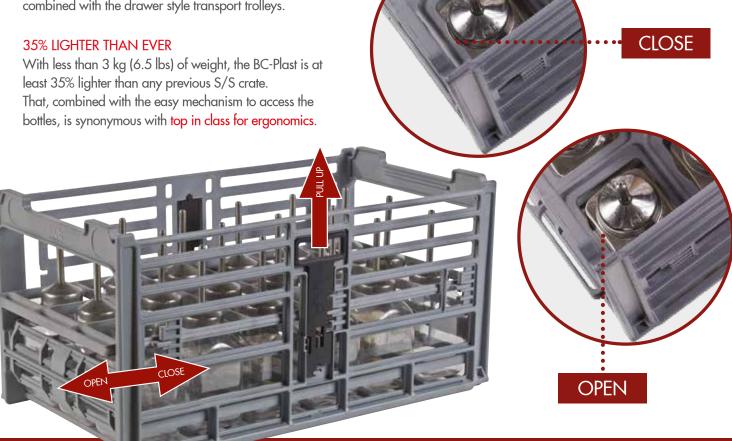

#### PATENTED QUICK LOCK & RELEASE EMBEDDED LID

A patented solution allows to avoid the annoying removable lids used to hold in place the bottles when manipulated upside down. An embedded grid permits to lock or release bottles with a simple sliding movement; this improves any activity from cage changing to washing especially when combined with the drawer style transport trolleys.