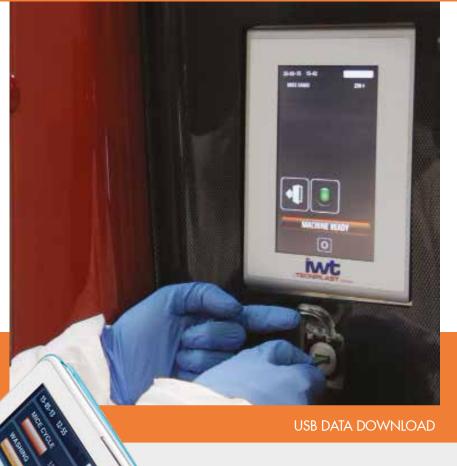

- LITEVIEW: smart-phone and table app for remote monitoring and setting (cycle parameters and selfstart data), inclusive of a "blackboard" to send messages to the screen in the cage wash area
- TELESERVICE: full control process, self-diagnostic logic and live P&ID charts combined with remote connectivity via internet (on customer's permission) for troubleshooting and software upgrades directly from the factory
- EMETER: data collection and statistics on the machine consumptions (electricity, water and detergents)
- USB port: cycles, alarms and eMeter data downloadable in digital format