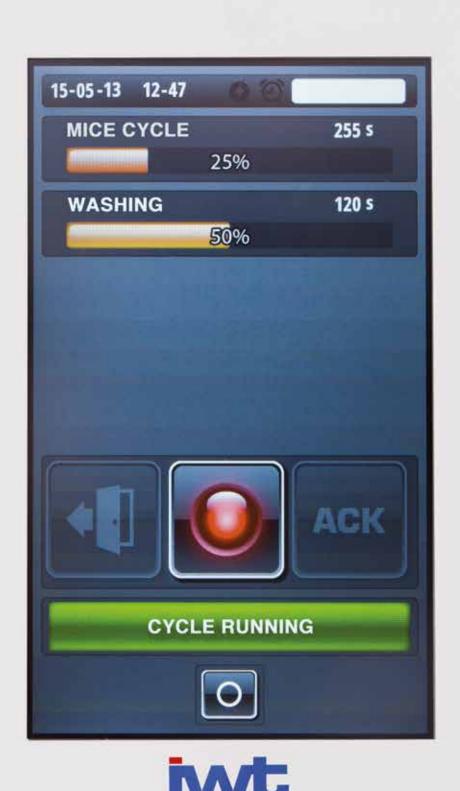

## POLARIS

The lighthouse that will lead you in the daily operations on your system has finally a name, Polaris

An HMI (Human Machine Interface), much more than a simple touch screen, where on top of the intuitive graphic and usability is available, as a standard, a comprehensive set of embedded functionalities and features:

- LITEVIEW: smart-phone and table app for remote monitoring and setting (cycle parameters and selfstart data), inclusive of a "blackboard" to send messages to the screen in the cage wash area
- TELESERVICE: full control process, self-diagnostic logic and live P&ID charts combined with remote connectivity via internet (on customer's permission) for troubleshooting and software upgrades directly from the factory
- EMETER: data collection and statistics on the machine consumptions (electricity, water and detergents)
- USB port: cycles, alarms and eMeter data downloadable in digital format

"BlackBoard"
allows to send
Messages from
Mobile device to
touchscreen in the
cage wash area

- SELF-START: a weekly programmable functionality to automatically switch on and prepare your unit
- SELF-CLEAN: a dedicated cycle to rinse chamber, lines and tanks when a drain process is requested
- WEB-CAMS: available on robotics to enhance remote visibility and simplify communications through barriers