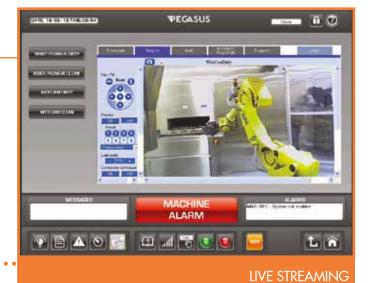

"BlackBoard"
allows to send
Messages from
Mobile device to
touchscreen in the
cage wash area

- SELF-START: a weekly programmable functionality to automatically switch on and prepare your unit
- SELF-CLEAN: a dedicated cycle to rinse chamber, lines and tanks when a drain process is requested
- WEB-CAMS: available on robotics to enhance remote visibility and simplify communications through barriers