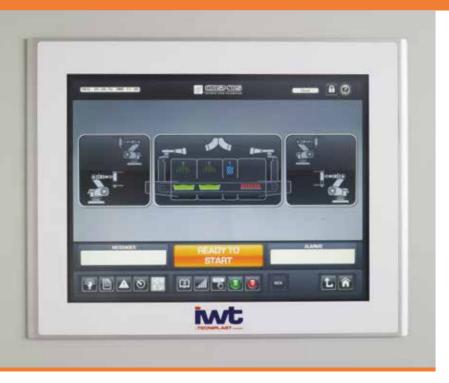

## POLARIS

The lighthouse that will lead you in the daily operations on your system has finally a name, Polaris

An HMI (Human Machine Interface), much more than a simple touch screen, where on top of the intuitive graphic and usability is available, as a standard, a comprehensive set of embedded functionalities and features:

- LITEVIEW: smart-phone and table app for remote monitoring and setting (cycle parameters and selfstart data), inclusive of a "blackboard" to send messages to the screen in the cage wash area
- TELESERVICE: full control process, self-diagnostic logic and live P&ID charts combined with remote connectivity via internet (on customer's permission) for troubleshooting and software upgrades directly from the factory
- EMETER: data collection and statistics on the machine consumptions (electricity, water and detergents)
- USB port: cycles, alarms and eMeter data downloadable in digital format