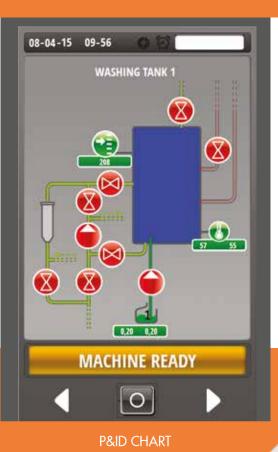

- LITEVIEW: smart-phone and table app for remote monitoring and setting (cycle parameters and selfstart data), inclusive of a "blackboard" to send messages to the screen in the cage wash area
- TELESERVICE: full control process, self-diagnostic logic and live P&ID charts combined with remote connectivity via internet (on customer's permission) for troubleshooting and software upgrades directly from the factory
- EMETER: data collection and statistics on the machine consumptions (electricity, water and detergents)
- USB port: cycles, alarms and eMeter data downloadable in digital format

- real-time multiple equipment supervision, all your units simultaneously connected
- data gathering and exporting in editable or locked format (excel, .pdf)
- run statistics about your cycles, alarms, consumptions and productivities
- quick consult documentation with manuals, electrical drawings, pneumatic schemes and P&IDs in digital format accessible from everywhere
- alarms notification via email: combine the alarms list and addressees upon your needs