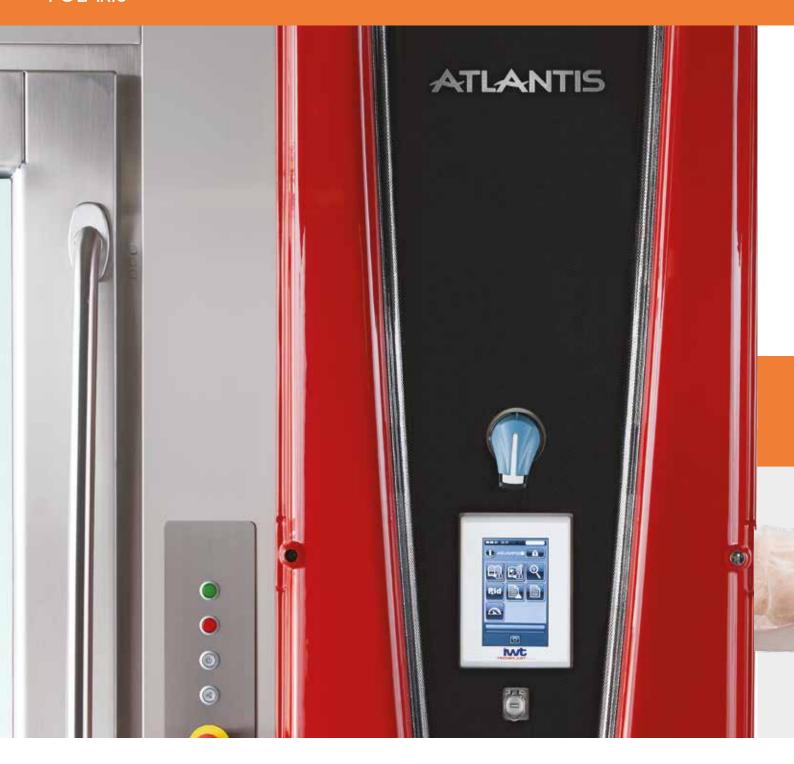

## POLARIS

The lighthouse that will lead you in the daily operations on your system has finally a name, Polaris

An HMI (Human Machine Interface), much more than a simple touch screen, where on top of the intuitive graphic and usability is available, as a standard, a comprehensive set of embedded functionalities and features:

- LITEVIEW: smart-phone and table app for remote monitoring and setting (cycle parameters and selfstart data), inclusive of a "blackboard" to send messages to the screen in the cage wash area
- TELESERVICE: full control process, self-diagnostic logic and live P&ID charts combined with remote connectivity via internet (on customer's permission) for troubleshooting and software upgrades directly from the factory
- EMETER: data collection and statistics on the machine consumptions (electricity, water and detergents)
- USB port: cycles, alarms and eMeter data downloadable in digital format

"BlackBoard"
allows to send
Messages from
Mobile device to
touchscreen in the
cage wash area

- SELF-START: a weekly programmable functionality to automatically switch on and prepare your unit
- SELF-CLEAN: a dedicated cycle to rinse chamber, lines and tanks when a drain process is requested
- WEB-CAMS: available on robotics to enhance remote visibility and simplify communications through barriers