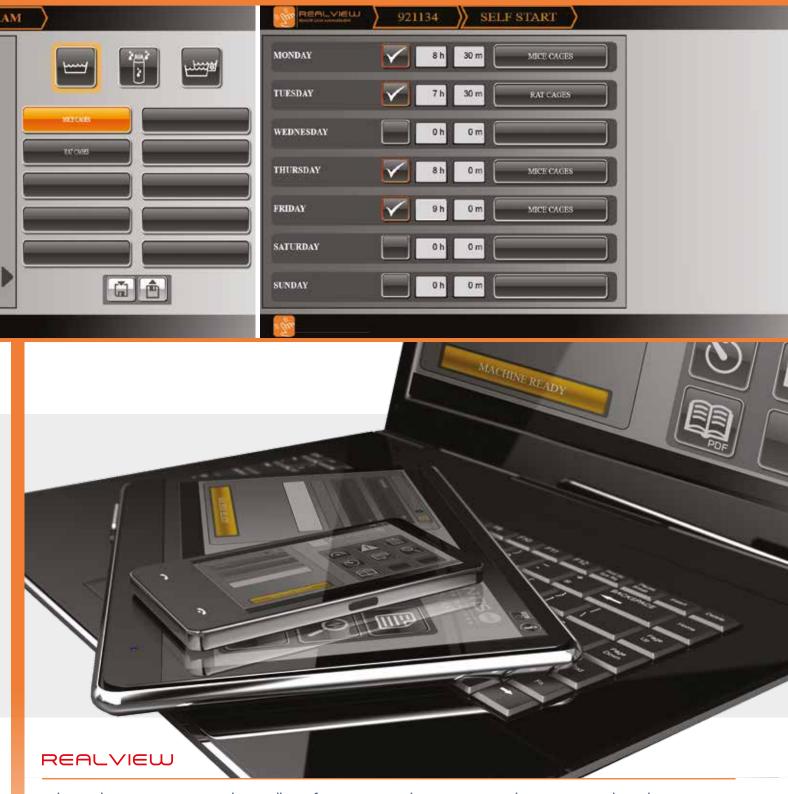

## **REALVIEW**

When a deeper monitoring and controlling of your cage wash area is required, REALVIEW is the right answer

A web based tool, accessible via any browser and any device (smart-phone, tablet or laptop), with further capabilities on top of the standard LITEVIEW ones:

- real-time multiple equipment supervision, all your units simultaneously connected
- data gathering and exporting in editable or locked format (excel, .pdf)
- run statistics about your cycles, alarms, consumptions and productivities
- quick consult documentation with manuals, electrical drawings, pneumatic schemes and P&IDs in digital format accessible from everywhere
- alarms notification via email: combine the alarms list and addressees upon your needs