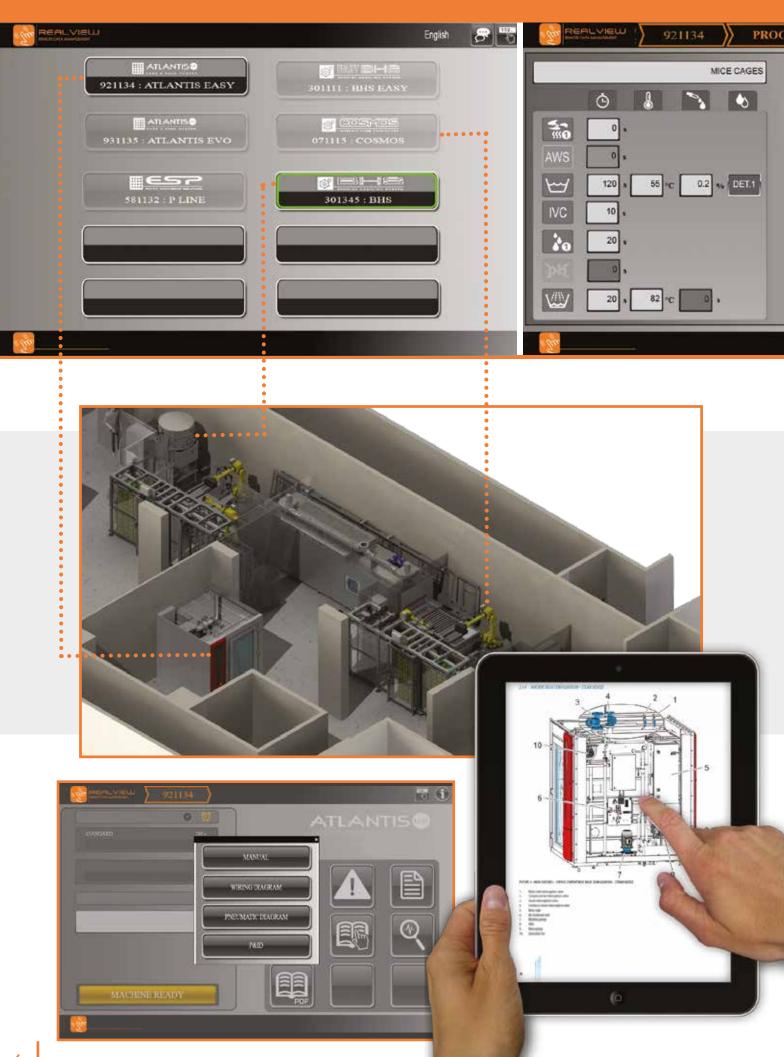

## **REALVIEW**

When a deeper monitoring and controlling of your cage wash area is required, REALVIEW is the right answer

A web based tool, accessible via any browser and any device (smart-phone, tablet or laptop), with further capabilities on top of the standard LITEVIEW ones:

- real-time multiple equipment supervision, all your units simultaneously connected
- data gathering and exporting in editable or locked format (excel, .pdf)
- run statistics about your cycles, alarms, consumptions and productivities
- quick consult documentation with manuals, electrical drawings, pneumatic schemes and P&IDs in digital format accessible from everywhere
- alarms notification via email: combine the alarms list and addressees upon your needs