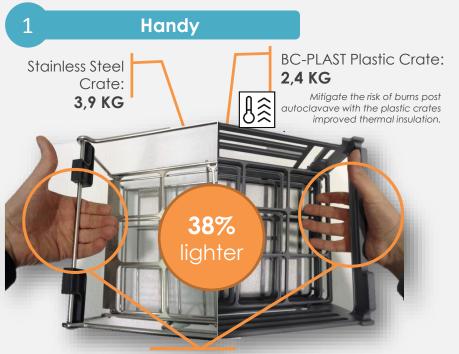

## **BC-PLAST Plastic Bottle Crates**

Light is the NEW STRONG for Washing operations

Simplified bottle release

Only 2,08N of force required to slide the plastic crate from the trolley (3,38N for the SS crate)

## **Ergonomic**

Improved ergonomics: access bottles without fully removing the crate from the trolley.

Improved comfort

Less noise = less animal stress

Less friction = 38% reduction in operator effort

Less friction, less noise when removing plastic crate from the trolley.